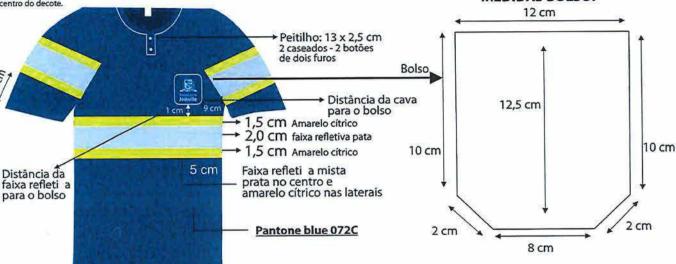

## **CAMISETA MANGA CURTA**

PANTONE BLUE 072 AZUL ROYAL

Camiseta manga curta em malha de algodão 100% cor azul royal, fio 30/1, fio p eado gramatura 160g/m2 (variação permitida 4% para mais ou para menos)

Acabamento do degolo em ribana 98% algodão e 2% elastano com reforço ombro a ombro. Bolso bainha 2 cm feito a máquina galoneira 2 agulhas, aplicado na maquina reta, com o brasão centralizado no bolso. Costuras internas feito na máquina overlok, costuras externas, pespontos máquina reta e bainha maguina galoneira, costurados com fio da mesma or da malha 100% poliester nº 120. Bainha da manga e corpo com 2 cm (0.5 cm para mais ou para menos) a peca deverá ter etiqueta de identificação pesa no

**MEDIDAS BOLSO:** 

Fonte: Myriad Pro Tamanho da fonte: 5,76 x 1,06 cm

► Fonte: Myriad Pro Bold Tamanho da fonte: 6,039 x 1,047 cm

Fábio Rapouso Coordenador Produção Gráfica Matricula 18.604

Fonte: Myriad Pro