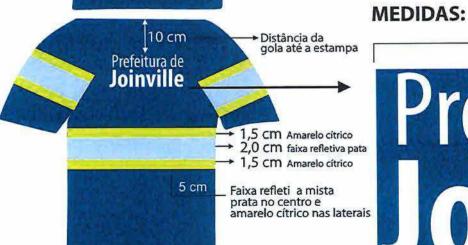

## **CAMISETA MANGA CURTA**

PANTONE BLUE 072 AZUL ROYAL

Camiseta manga curta em malha de algodão 100% cor azul royal, fio 30/1, fio p eado gramatura 160g/m2 (variação permitida 4% para mais ou para menos)

Acabamento do degolo em ribana 98% algodão e 2% elastano com reforço ombro a ombro. Bolso bainha 2 cm feito a máquina galoneira 2 agulhas, aplicado na maquina reta, com o brasão centralizado no bolso. Costuras internas feito na máquina overlok, costuras externas, pespontos máquina reta e bainha maguina galoneira, costurados com fio da mesma or da malha 100% poliester nº 120. Bainha da manga e corpo com 2 cm (0.5 cm para mais ou para menos) a peca deverá ter etiqueta de identificação pesa no