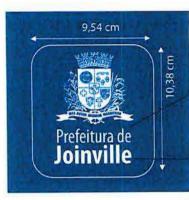

**MEDIDAS BOLSO:** 

Fonte: Myriad Pro Tamanho da fonte: 5,76 x 1,06 cm

► Fonte: Myriad Pro Bold Tamanho da fonte: 6,039 x 1,047 cm

Fábio Rapouso Coordenador Produção Gráfica Matricula 18.604

Fonte: Myriad Pro

Tamanho da fonte: 24,177 x 4,46 cm

Prefeitura de

26 cm

11,5 cm

Fonte: Myriad Pro Bold Tamanho da fonte: 25,33 x 6,187cm